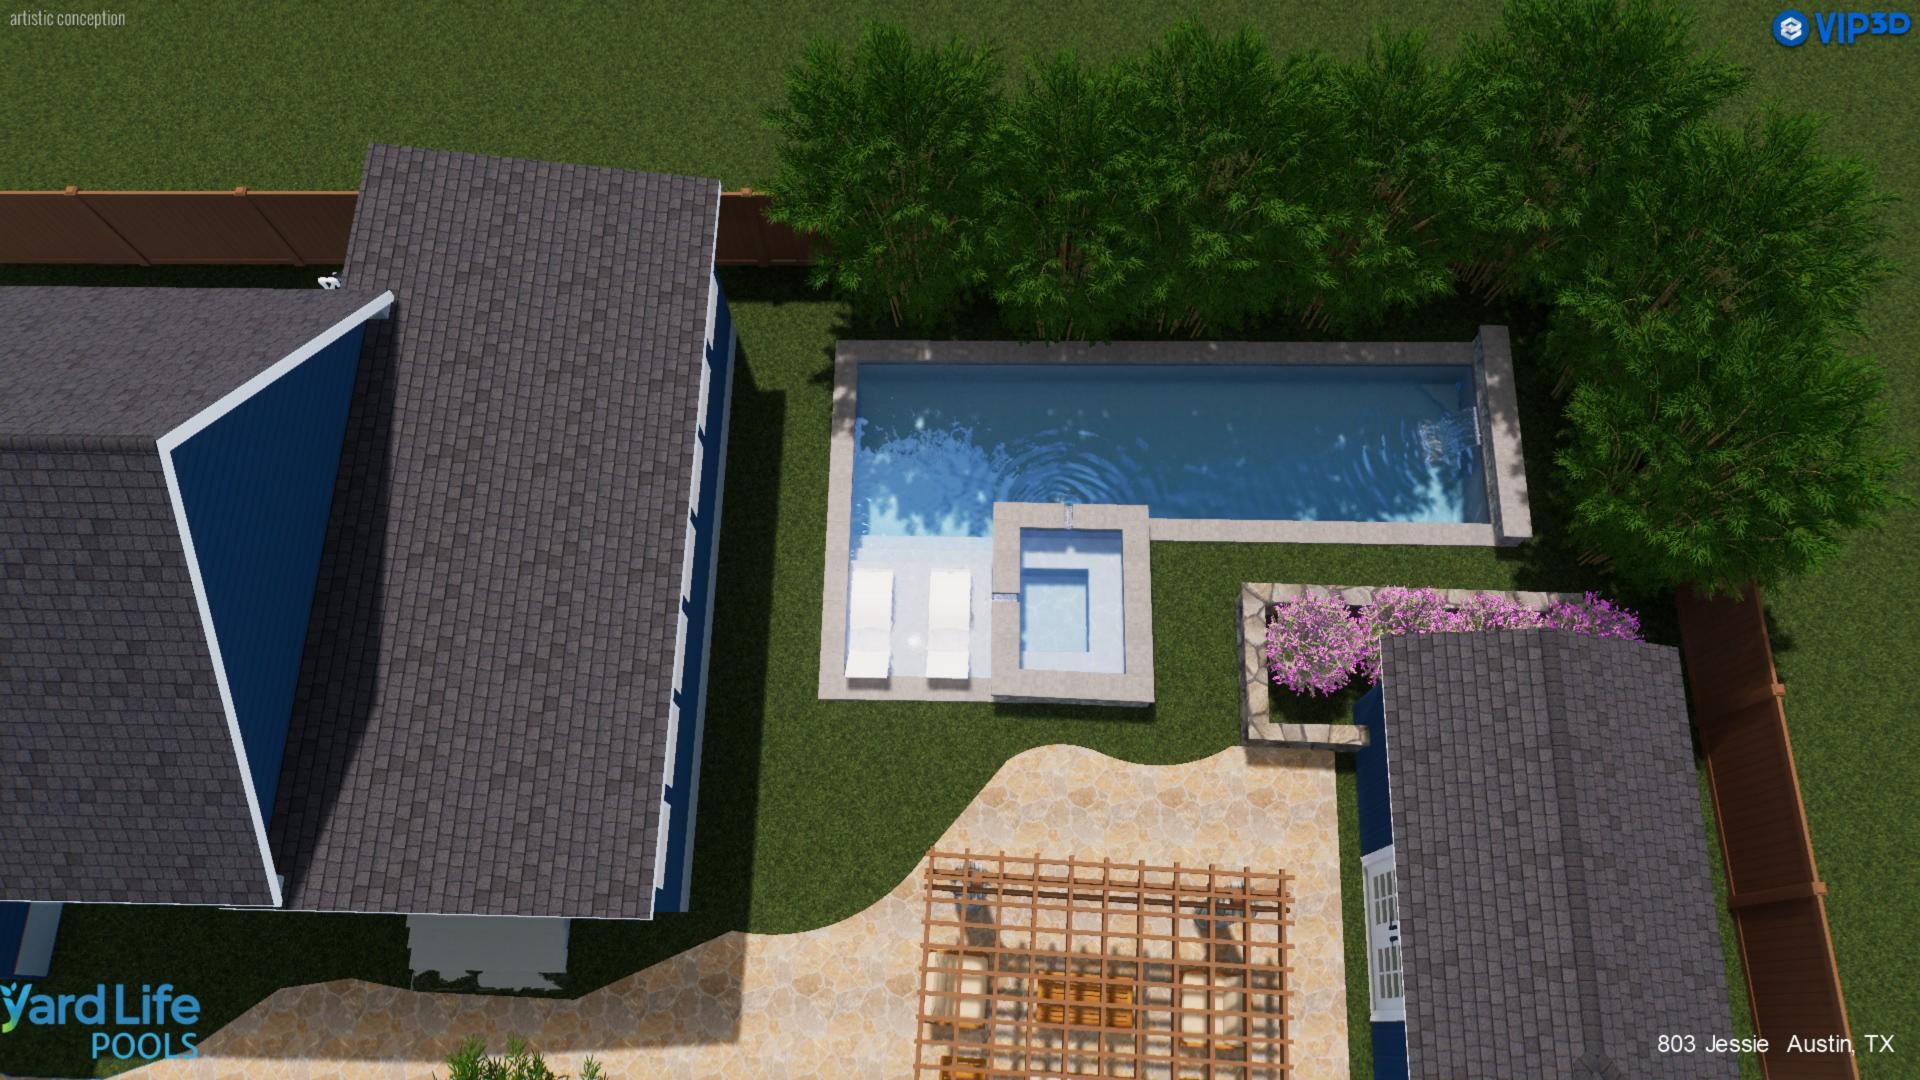

-------------------------------|
| REFERENCE NAME: TBD                                                                                                                                    |                           |                                      | 1                                                      | <b>#: 202</b> 5               |                                          |
| B&GSURVEYING, LLC<br>FIRM REGISTRATION NO. 100363-00<br>WWW.BANDGSURVEY.COM<br>1404 West North Loop Blvd.<br>Austin, Texas 78756 - Office 512*458-6969 | JOB #:<br>DATE:<br>SCALE: | B0601325_TA<br>06/05/2025<br>1"= 20' | FIELD WORK BY<br>CALC'D BY<br>DRAFTED BY<br>CHECKED BY | ADAM<br>JOSE<br>VIPO<br>VG/ML | 06/04/2<br>06/05/2<br>06/05/2<br>06/05/2 |



Scale: 1/20" = 1 ft











803 Jessie Austin, TX