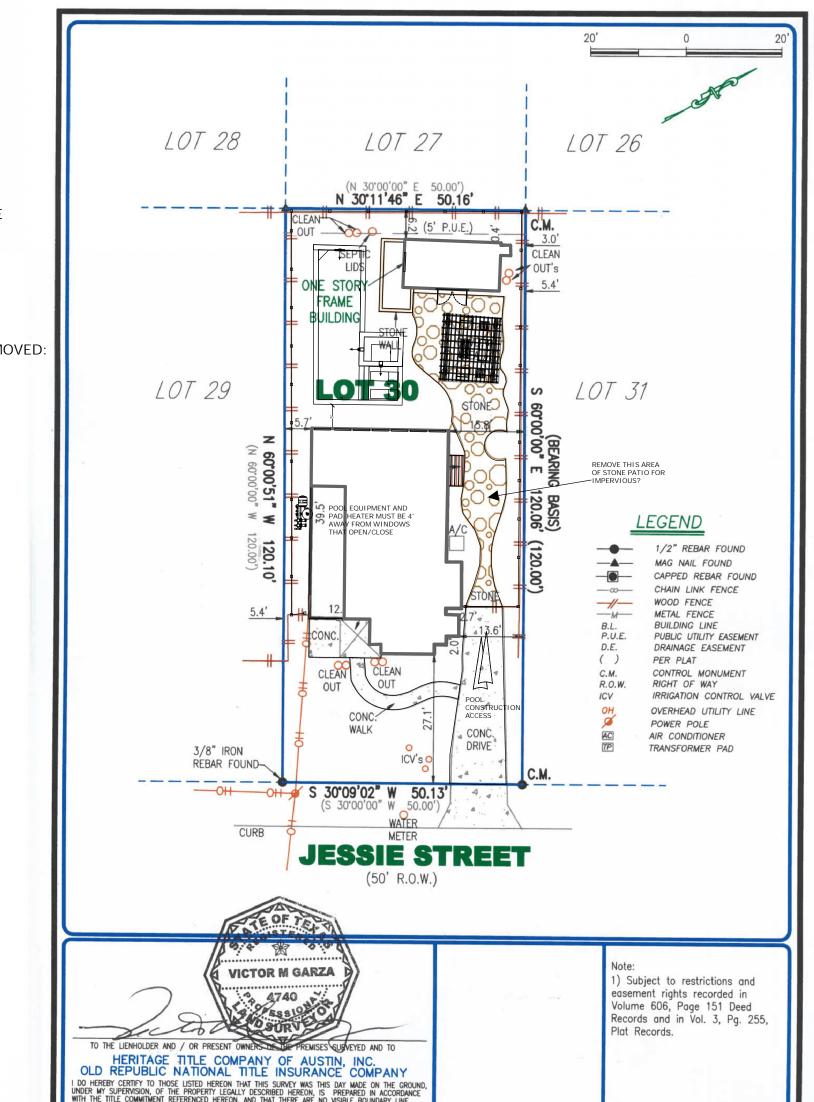

## 803 JESSIE AUSTIN, TX

## POOL PLAN FOR POTENTIAL REFERENCE ONLY AND SUBJECT TO COA PERMITTING REVIEW

IMPERVIOUS COVERAGE

CURRENT ESTIMATE: 2736 SQ. FT. (45.63%)

WITH POOL/SPA: 2901 SQ. FT. (48.38%)

IMPERVIOUS TO BE REMOVED: 209 SQ. FT.

| STREET ADDRESS: 803 JESSIE STREET<br>LOT: 30 SUBDIVISION: OKIE HEIGHTS                                                                                 |                           | CITY: AUSTIN                         | Y: TRAVIS                                              |                               | ATE OF TE                                |
|--------------------------------------------------------------------------------------------------------------------------------------------------------|---------------------------|--------------------------------------|--------------------------------------------------------|-------------------------------|------------------------------------------|
| REFERENCE NAME: TBD                                                                                                                                    |                           |                                      | 1                                                      | <b>#: 202</b> 5               |                                          |
| B&GSURVEYING, LLC<br>FIRM REGISTRATION NO. 100363-00<br>WWW.BANDGSURVEY.COM<br>1404 West North Loop Blvd.<br>Austin, Texas 78756 - Office 512*458-6969 | JOB #:<br>DATE:<br>SCALE: | B0601325_TA<br>06/05/2025<br>1"= 20' | FIELD WORK BY<br>CALC'D BY<br>DRAFTED BY<br>CHECKED BY | ADAM<br>JOSE<br>VIPO<br>VG/ML | 06/04/2<br>06/05/2<br>06/05/2<br>06/05/2 |

Scale: 1/20" = 1 ft

803 Jessie Austin, TX