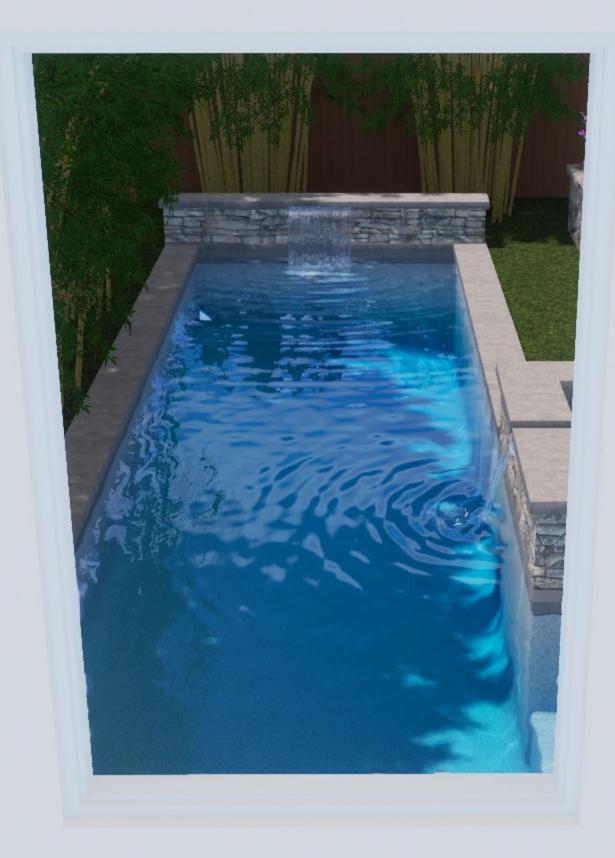

## 803 JESSIE AUSTIN, TX

## POOL PLAN FOR POTENTIAL REFERENCE ONLY AND SUBJECT TO COA PERMITTING REVIEW

IMPERVIOUS COVERAGE

CURRENT ESTIMATE: 2736 SQ. FT. (45.63%)

WITH POOL/SPA: 2901 SQ. FT. (48.38%)

IMPERVIOUS TO BE REMOVED: 209 SQ. FT.