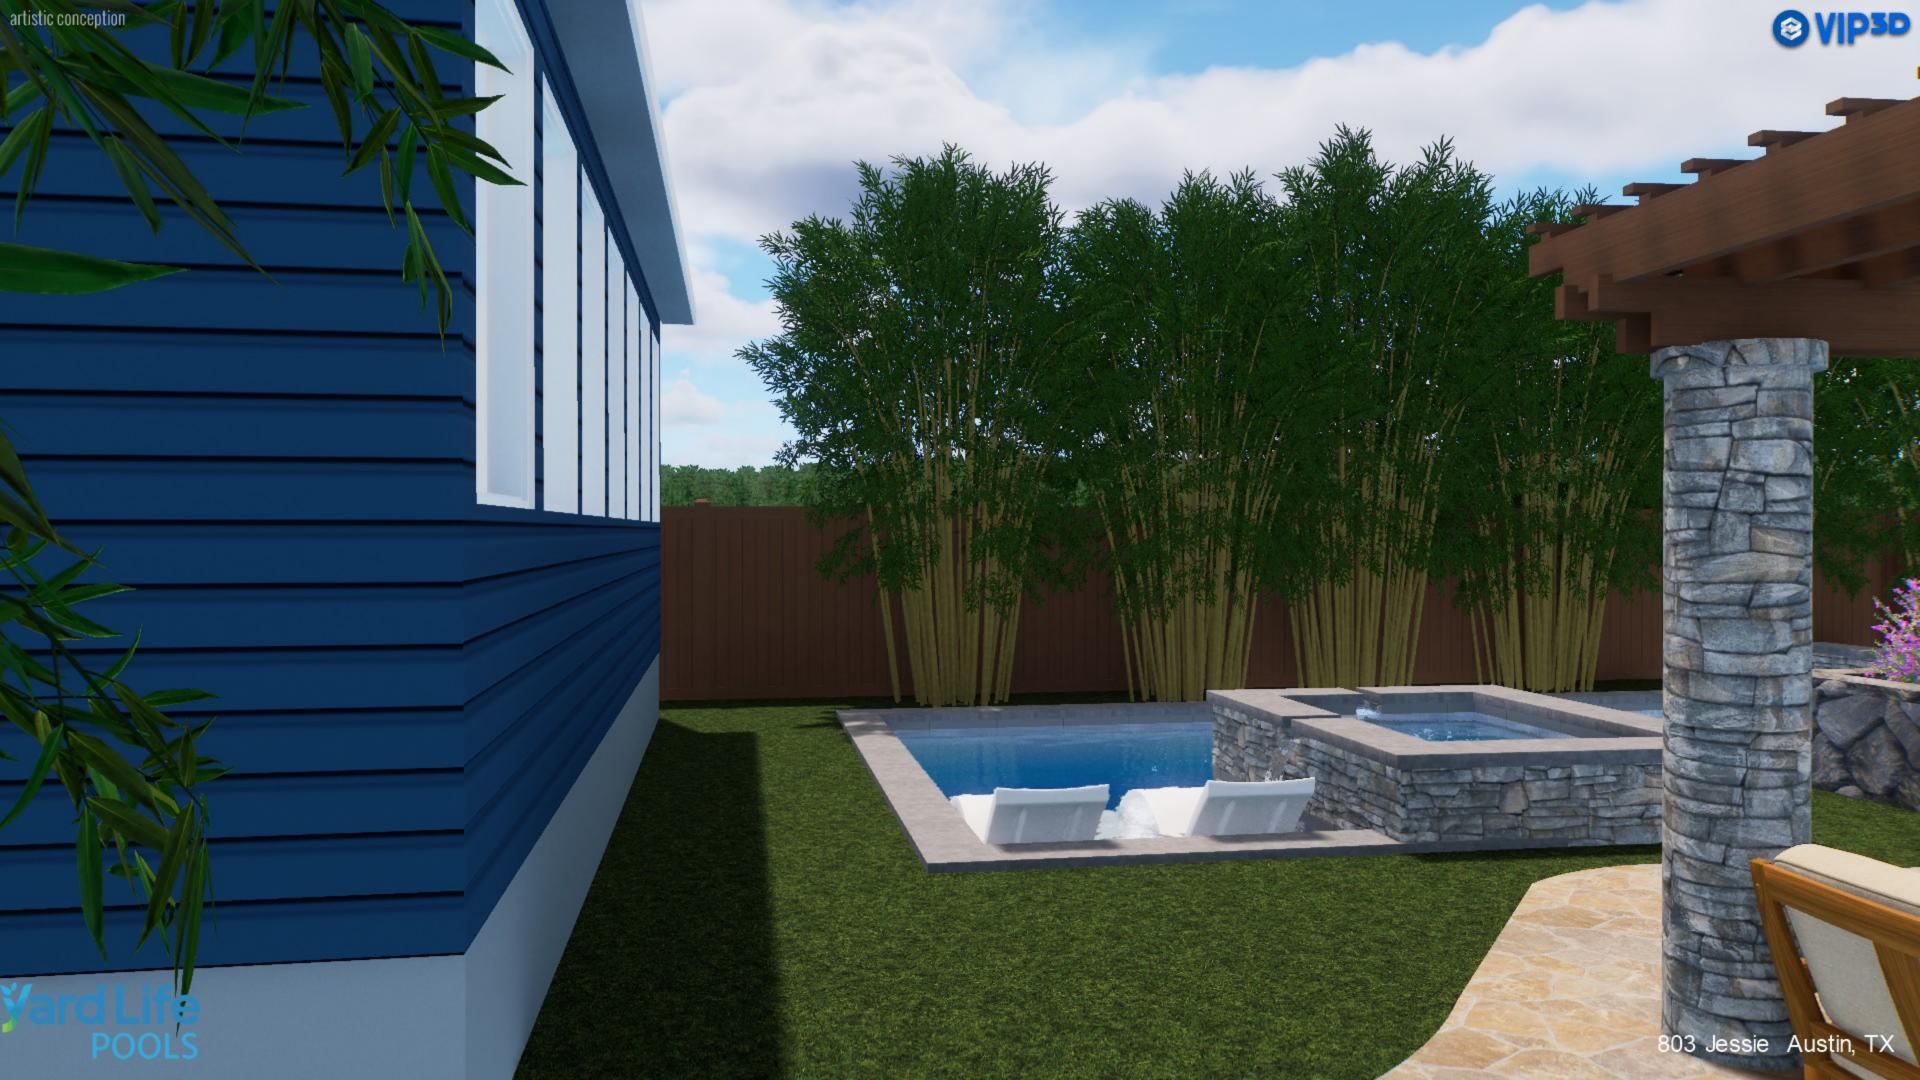

---------------------------------|
| REFERENCE NAME: TBD                                                                                                                                    |                           |                                      | 1                                                      | <b>#: 202</b> 5               |                                          |
| B&GSURVEYING, LLC<br>FIRM REGISTRATION NO. 100363-00<br>WWW.BANDGSURVEY.COM<br>1404 West North Loop Blvd.<br>Austin, Texas 78756 - Office 512*458-6969 | JOB #:<br>DATE:<br>SCALE: | B0601325_TA<br>06/05/2025<br>1"= 20' | FIELD WORK BY<br>CALC'D BY<br>DRAFTED BY<br>CHECKED BY | ADAM<br>JOSE<br>VIPO<br>VG/ML | 06/04/2<br>06/05/2<br>06/05/2<br>06/05/2 |



Scale: 1/20" = 1 ft











803 Jessie Austin, TX